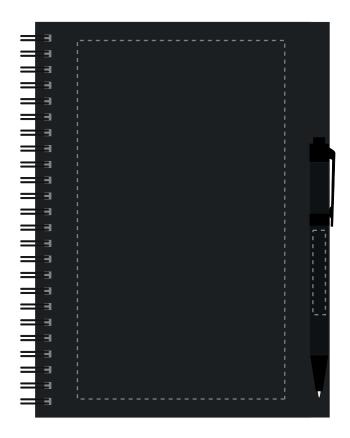

## PANTONE REFERENCE(S)

- Colour 1
- Colour 2
- Colour 3
- Colour 4

Due to the nature of the product the print position may vary by 2 -  $3\,$  mm

Product Image for visualisation

- colours may vary

ARTWORK SCALE 50%

The dashed line is to demonstrate print area and will not appear on your printed item

| ARTWORK SCALE 100%  Max print area: 110mm x 190mm  Front | ARTWORK SCALE 100%<br>Max print area: 45mm x 7mm |
|----------------------------------------------------------|--------------------------------------------------|
|                                                          |                                                  |
|                                                          | 1                                                |
|                                                          |                                                  |
|                                                          |                                                  |
|                                                          |                                                  |
|                                                          |                                                  |
|                                                          |                                                  |
|                                                          |                                                  |
|                                                          |                                                  |
|                                                          |                                                  |
|                                                          |                                                  |
|                                                          |                                                  |
|                                                          |                                                  |
|                                                          |                                                  |
|                                                          |                                                  |
|                                                          |                                                  |
|                                                          |                                                  |
|                                                          |                                                  |
|                                                          |                                                  |
|                                                          |                                                  |
|                                                          |                                                  |
|                                                          |                                                  |
|                                                          |                                                  |
|                                                          |                                                  |
|                                                          |                                                  |
|                                                          |                                                  |
|                                                          |                                                  |