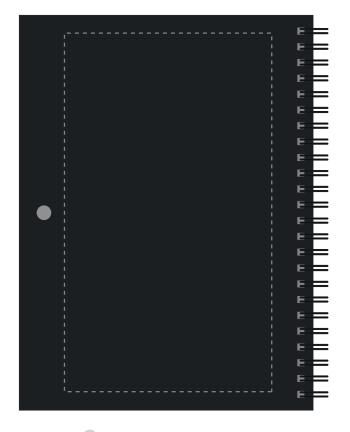

The dashed line is to demonstrate print area and will not appear on your printed item

| ARTWORK SCALE 100%  Max print area: 110mm x 190mm  Back |     |
|---------------------------------------------------------|-----|
|                                                         | - 1 |
|                                                         |     |
|                                                         | i   |
|                                                         | - 1 |
|                                                         | - 1 |
|                                                         | i   |
|                                                         | - 1 |
|                                                         | i.  |
|                                                         | - 1 |
|                                                         | i   |
|                                                         | d   |
|                                                         | - 1 |
|                                                         | i.  |
|                                                         | 1   |
|                                                         | - 1 |
|                                                         | d   |
|                                                         | - 1 |
|                                                         | ij  |
|                                                         | - 1 |
|                                                         | i   |
|                                                         | - 1 |
|                                                         | 1   |
|                                                         | i   |
|                                                         | - 1 |
|                                                         | ij  |
|                                                         | - 1 |
|                                                         | - 1 |
|                                                         | - 1 |
|                                                         | - 1 |
|                                                         | ij  |
|                                                         | 1   |
|                                                         | - 1 |
|                                                         | - 1 |
|                                                         | 1   |
|                                                         | 1   |
|                                                         |     |